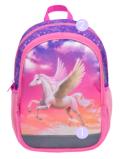

# 305-4/A KIDDY PLUS

printed name tag, side pockets, Chest Belt

- Reflective elements increase visibility
- Made with zippers that are super easy to open and close

- Chest strap for optimal load distribution
- padding for comfortable wear

## 305-4/A KIDDY PLUS

Star Horses

Bunny

Police

Little Puppy

Farm

Little Jungle

Roaar

Animal Forest Bambi

Ballerina

Pegasus

Cute Foxy

**Unicorn Purple** 

**Big Wheel** 

Dinosaurs

Tractor