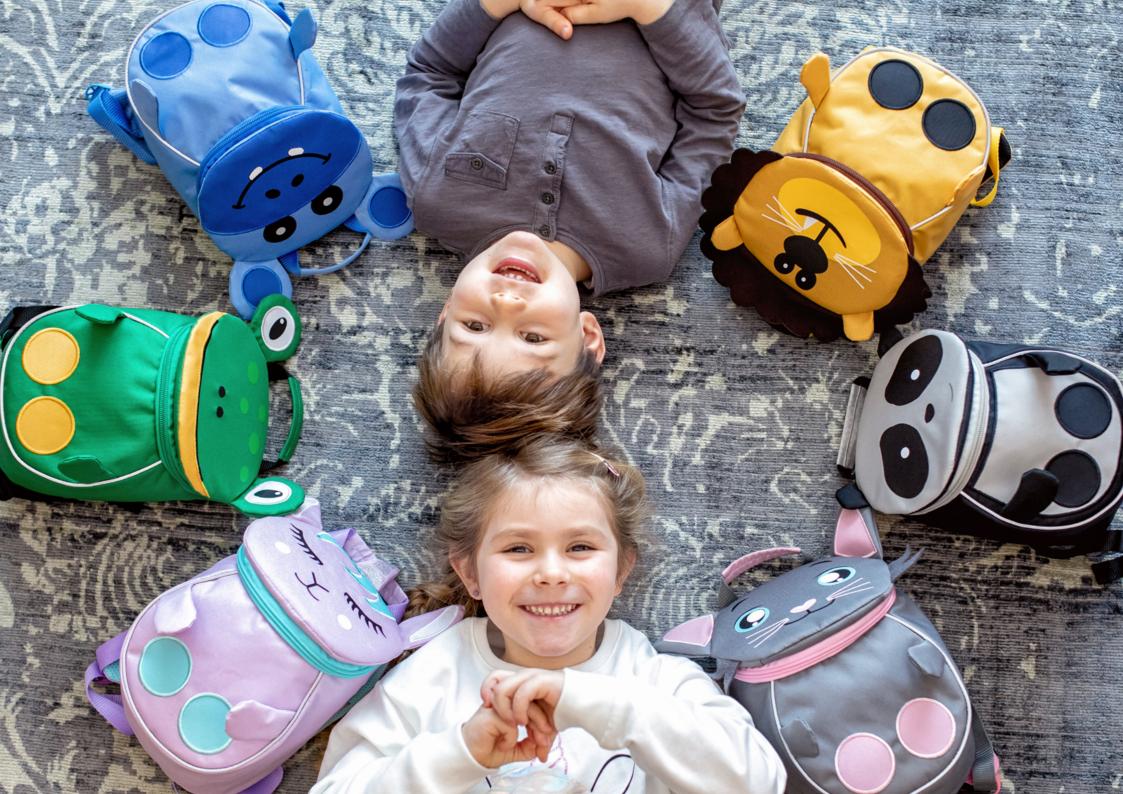

- 6 Made with zippers that are super easy to open and close
- 6 Enough space for toys, blanket and lunch box

Mini Bunny

Mini Hippo

Mini Lion

Mini Kitten

Mini Giraffe

Mini Unicorn

Mini Bird