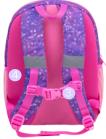

# 305-4/A KIDDY PLUS

printed name tag, side pockets, Chest Belt

- Reflective elements increase visibility
- Made with zippers that are super easy to open and close

- Chest strap for optimal load distribution
- padding for comfortable wear