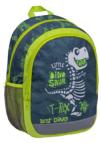

- 5 Enlargeable front pocket if you need more space (+ 6cm)
- 6 Two side pockets suitable for storing a water bottle (0.5 L)

**305-9 MINI KIDDY** 

Foxy Dream

Little Sloth

**Cool Monsters** 

Woodland Animal Foxy

Little Flamingo

Woodland Animal Deer

Cute Unicorn

Woodland Animal Hedgehog