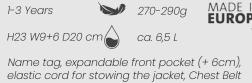

### 305-9 **MINI KIDDY** $\overline{\checkmark}$

- Reflective elements increase visibility
- Made with zippers that are super easy to open and close

- 3 Chest strap for optimal load distribution
- Comes with a name tag on the back

- 5 Enlargeable front pocket if you need more space (+ 6cm)
- 6 Two side pockets suitable for storing a water bottle (0.5 L)

**305-9 MINI KIDDY** 

Foxy Dream

Little Sloth

**Cool Monsters** 

Woodland Animal Foxy