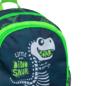

### 305-9 **MINI KIDDY** $\overline{\checkmark}$

- Reflective elements increase visibility
- Made with zippers that are super easy to open and close

- 3 Chest strap for optimal load distribution
- Comes with a name tag on the back

- 5 Enlargeable front pocket if you need more space (+ 6cm)
- 6 Two side pockets suitable for storing a water bottle (0.5 L)

**305-9 MINI KIDDY** 

Foxy Dream

Little Sloth

**Cool Monsters** 

Woodland Animal Foxy