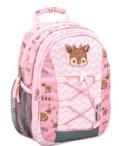

- 5 Enlargeable front pocket if you need more space (+ 6cm)
- 6 Two side pockets suitable for storing a water bottle (0.5 L)

**305-9 MINI KIDDY** 

Foxy Dream

Little Sloth

**Cool Monsters** 

Woodland Animal Foxy

Little Flamingo

Woodland Animal Deer

Cute Unicorn

Woodland Animal Hedgehog