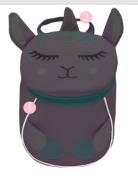

- 6 Made with zippers that are super easy to open and close
- 6 Enough space for toys, blanket and lunch box

Mini Bunny

Mini Hippo

Mini Lion

Mini Kitten

Mini Giraffe

Mini Unicorn

Mini Bird