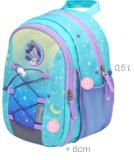

### 305-9 **MINI KIDDY** $\overline{\checkmark}$

- Reflective elements increase visibility
- Made with zippers that are super easy to open and close

- 3 Chest strap for optimal load distribution
- Comes with a name tag on the back

- 5 Enlargeable front pocket if you need more space (+ 6cm)
- 6 Two side pockets suitable for storing a water bottle (0.5 L)

**305-9 MINI KIDDY** 

Foxy Dream

Little Sloth

**Cool Monsters** 

Woodland Animal Foxy