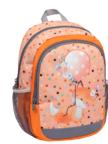

es ergonomic school bags all year round. In our accessories department we make pencil cases and sports bags for school bags. We work with a range of automatic and semi-automatic sewing machines for perfect end result.





# 305-4/A KIDDY PLUS





printed name tag, side pockets, Chest Belt





- Reflective elements increase visibility
- Made with zippers that are super easy to open and close



- Chest strap for optimal load distribution
- padding for comfortable wear



- 5 Features a long handle for parents to carry the backpack comfortably
- Designed with added back Two side pockets suitable for storing a water bottle (0.5 L)

## 305-4/A KIDDY PLUS







Star Horses

Bunny



Police





Little Puppy



Farm



Little Jungle



Roaar



Animal Forest Bambi





Ballerina



Pegasus



Cute Foxy



**Unicorn Purple** 



**Big Wheel** 



Dinosaurs









Tractor









Heavy Machinery



### 305-9 **MINI KIDDY** $\overline{\checkmark}$





- Reflective elements increase visibility
- Made with zippers that are super easy to open and close



- 3 Chest strap for optimal load distribution
- Comes with a name tag on the back



- 5 Enlargeable front pocket if you need more space (+ 6cm)
- 6 Two side pockets suitable for storing a water bottle (0.5 L)

**305-9 MINI KIDDY** 







Foxy Dream

Little Sloth





**Cool Monsters** 



Woodland Animal Foxy



Little Flamingo



Woodland Animal Deer



Cute Unicorn



Woodland Animal Hedgehog

#### Little Butterfly



Little Jungle

Roaar Neon

Roaar











- Reflective elements increase visibility
- Peatures a long ha