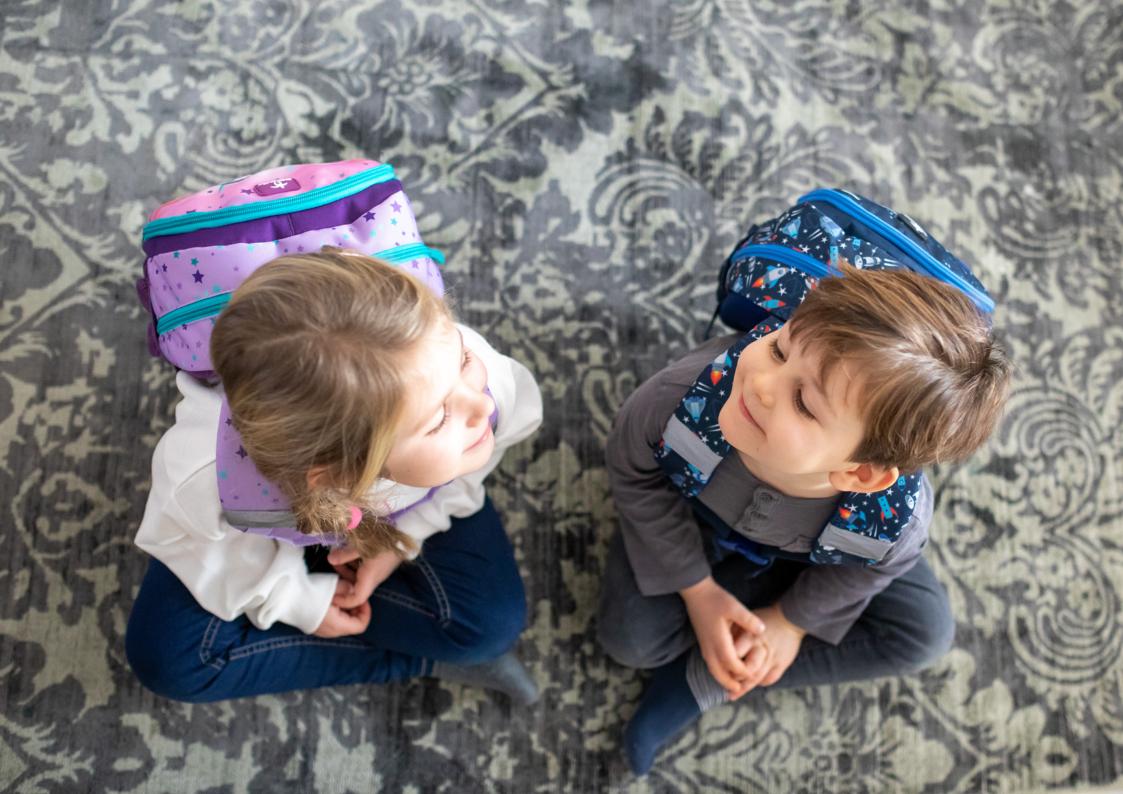

# 305-4/A KIDDY PLUS

printed name tag, side pockets, Chest Belt

- Reflective elements increase visibility
- Made with zippers that are super easy to open and close

- Chest strap for optimal load distribution
- padding for comfortable wear

- 5 Features a long handle for parents to carry the backpack comfortably
- Designed with added back Two side pockets suitable for storing a water bottle (0.5 L)