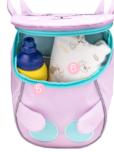

- 6 Made with zippers that are super easy to open and close
- 6 Enough space for toys, blanket and lunch box

Mini Bunny

Mini Hippo

Mini Lion

Mini Kitten

Mini Giraffe

Mini Unicorn

Mini Bird