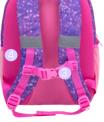

# 305-4/A KIDDY PLUS

printed name tag, side pockets, Chest Belt

- Reflective elements increase visibility
- Made with zippers that are super easy to open and close

- Chest strap for optimal load distribution
- padding for comfortable wear