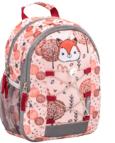

- 5 Enlargeable front pocket if you need more space (+ 6cm)
- 6 Two side pockets suitable for storing a water bottle (0.5 L)

**305-9 MINI KIDDY** 

Foxy Dream

Little Sloth

**Cool Monsters** 

Woodland Animal Foxy

Little Flamingo

Woodland Animal Deer

Cute Unicorn

Woodland Animal Hedgehog