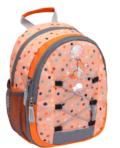

#### Little Butterfly

Little Jungle

Roaar Neon

Roaar

- Reflective elements increase visibility
- Peatures a long handle for parents to carry the backpack comfortable

- (3) Chest strap for optimal load distribution
- Comes with a name tag on the back

- 6 Made with zippers that are super easy to open and close
- 6 Enough space for toys, blanket and lunch box

Mini Bunny

Mini Hippo

Mini Lion

Mini Kitten

Mini Giraffe

Mini Unicorn

Mini Bird