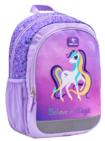

school bags all year round. In our accessories department we make pencil cases and sports bags for school bags. We work with a range of automatic and semi-automatic sewing machines for perfect end result.





# 305-4/A KIDDY PLUS





printed name tag, side pockets, Chest Belt





- Reflective elements increase visibility
- Made with zippers that are super easy to open and close



- Chest strap for optimal load distribution
- padding for comfortable wear



- 5 Features a long handle for parents to carry the backpack comfortably
- Designed with added back Two side pockets suitable for storing a water bottle (0.5 L)

## 305-4/A KIDDY PLUS







Star Horses

Bunny



Police





Little Puppy



Farm



Little Jungle



Roaar



Animal Forest Bambi





Ballerina



Pegasus



Cute Foxy



**Unicorn Purple** 



**Big Wheel** 



Dinosaurs









Tractor









Heavy Machinery



### 305-9 **MINI KIDDY** $\overline{\checkmark}$





- Reflective elements increase visibility
- Made with zippers that are super easy to open and close



- 3 Chest strap for optimal load distribution
- Comes with a name tag on the back



- 5 Enlargeable front pocket if you need more space (+ 6cm)
- 6 Two side pockets suitable for storing a water bottle (0.5 L)

**305-9 MINI KIDDY** 







Foxy Dream

Little Sloth





**Cool Monsters** 



Woodland Animal Foxy



Little Flamingo



Woodland Animal Deer



Cute Unicorn



Woodland Animal Hedgehog

#### Little Butterfly



Little Jungle

Roaar Neon

Roaar











- Reflective elements increase visibility
- Peatures a long handle for pare