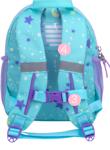

# 305-4/A KIDDY PLUS

printed name tag, side pockets, Chest Belt

- Reflective elements increase visibility
- Made with zippers that are super easy to open and close

- Chest strap for optimal load distribution
- padding for comfortable wear

- 5 Features a long handle for parents to carry the backpack comfortably
- Designed with added back Two side pockets suitable for storing a water bottle (0.5 L)