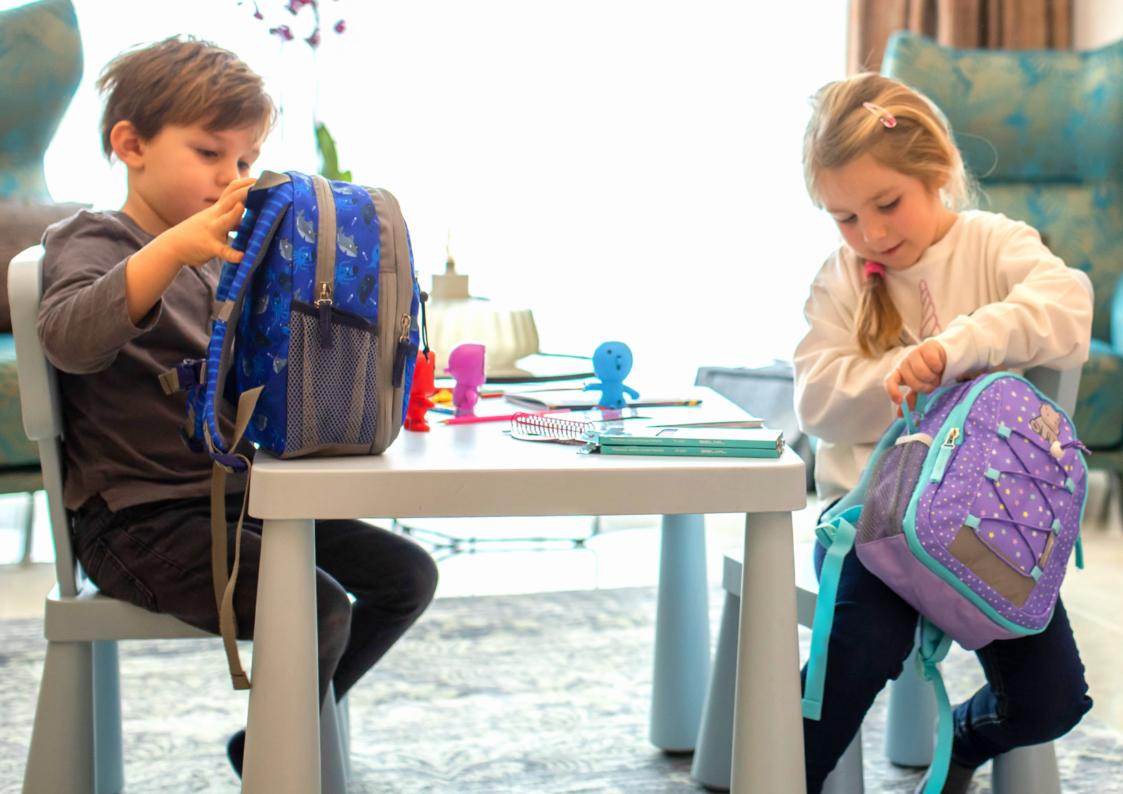

tle Jungle



Roaar



Animal Forest Bambi





Ballerina



Pegasus



Cute Foxy



**Unicorn Purple** 



**Big Wheel** 



Dinosaurs









Tractor









Heavy Machinery



### 305-9 **MINI KIDDY** $\overline{\checkmark}$





- Reflective elements increase visibility
- Made with zippers that are super easy to open and close



- 3 Chest strap for optimal load distribution
- Comes with a name tag on the back



- 5 Enlargeable front pocket if you need more space (+ 6cm)
- 6 Two side pockets suitable for storing a water bottle (0.5 L)

**305-9 MINI KIDDY** 







Foxy Dream

Little Sloth





**Cool Monsters** 



Woodland Animal Foxy



Little Flamingo



Woodland Animal Deer



Cute Unicorn



Woodland Animal Hedgehog

#### Little Butterfly



Little Jungle

Roaar Neon

Roaar











- Reflective elements increase visibility
- Peatures a long handle for parents to carry the backpack comfortable

- (3) Chest strap for optimal load distribution
- Comes with a name tag on the back



- 6 Made with zippers that are super easy to open and close
- 6 Enough space for toys, blanket and lunch box

Mini Bunny









Mini Hippo

Mini Lion







Mini Kitten



Mini Giraffe



Mini Unicorn



Mini Bird