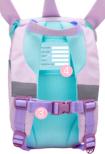

- 6 Made with zippers that are super easy to open and close
- 6 Enough space for toys, blanket and lunch box

Mini Bunny

Mini Hippo

Mini Lion

Mini Kitten

Mini Giraffe

Mini Unicorn

Mini Bird