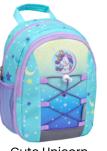

ottle (0.5 L)

## 305-4/A KIDDY PLUS







Star Horses

Bunny



Police





Little Puppy



Farm



Little Jungle



Roaar



Animal Forest Bambi





Ballerina



Pegasus



Cute Foxy



**Unicorn Purple** 



**Big Wheel** 



Dinosaurs









Tractor









Heavy Machinery



### 305-9 **MINI KIDDY** $\overline{\checkmark}$





- Reflective elements increase visibility
- Made with zippers that are super easy to open and close



- 3 Chest strap for optimal load distribution
- Comes with a name tag on the back



- 5 Enlargeable front pocket if you need more space (+ 6cm)
- 6 Two side pockets suitable for storing a water bottle (0.5 L)

**305-9 MINI KIDDY** 







Foxy Dream

Little Sloth





**Cool Monsters** 



Woodland Animal Foxy



Little Flamingo



Woodland Animal Deer



Cute Unicorn



Woodland Animal Hedgehog

#### Little Butterfly



Little Jungle

Roaar Neon

Roaar











- Reflective elements increase visibility
- Peatures a long handle for parents to carry the backpack comfortable

- (3) Chest strap for optimal load distribution
- Comes with a name tag on the back



- 6 Made with zippers that are super easy to open and close
- 6 Enough space for toys, blanket and lunch box

Mini Bunny









Mini Hippo

Mini Lion







Mini Kitten



Mini Giraffe



Mini Unicorn



Mini Bird