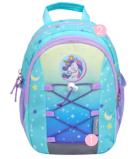

# 305-4/A KIDDY PLUS

printed name tag, side pockets, Chest Belt

- Reflective elements increase visibility
- Made with zippers that are super easy to open and close

- Chest strap for optimal load distribution
- padding for comfortable wear

## 305-4/A KIDDY PLUS

Star Horses

Bunny

Police

Little Puppy

Farm

Little Jungle

Roaar