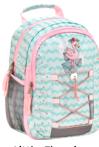

side pockets suitable for storing a water bottle (0.5 L)

## 305-4/A KIDDY PLUS







Star Horses

Bunny



Police





Little Puppy



Farm



Little Jungle



Roaar



Animal Forest Bambi





Ballerina



Pegasus



Cute Foxy



**Unicorn Purple** 



**Big Wheel** 



Dinosaurs









Tractor









Heavy Machinery



### 305-9 **MINI KIDDY** $\overline{\checkmark}$





- Reflective elements increase visibility
- Made with zippers that are super easy to open and close



- 3 Chest strap for optimal load distribution
- Comes with a name tag on the back



- 5 Enlargeable front pocket if you need more space (+ 6cm)
- 6 Two side pockets suitable for storing a water bottle (0.5 L)

**305-9 MINI KIDDY** 







Foxy Dream

Little Sloth





**Cool Monsters** 



Woodland Animal Foxy



Little Flamingo



Woodland Animal Deer



Cute Unicorn



Woodland Animal Hedgehog

#### Little Butterfly



Little Jungle

Roaar Neon

Roaar











- Reflective elements increase visibility
- Peatures a long handle for parents to carry the backpack comfortable

- (3) Chest strap for optimal load distribution
- Comes with a name tag on the back



- 6 Made with zippers that are super easy to open and close
- 6 Enough space for toys, blanket and lunch box

Mini Bunny









Mini Hippo

Mini Lion







Mini Kitten



Mini Giraffe



Mini Unicorn



Mini Bird